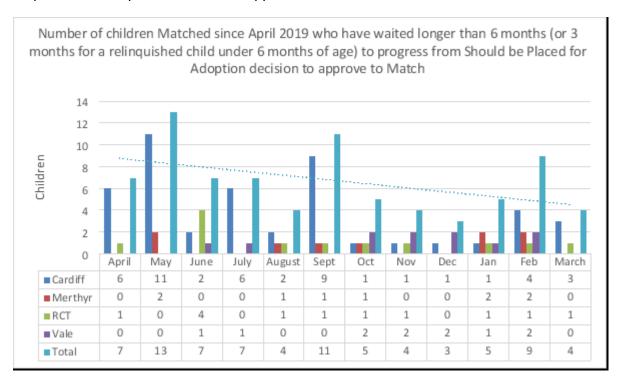

#### Children matched

98 children were matched with adopters during the period.

79 of the 98 children matched had waited longer than 6 months to progress from a 'Should be placed for Adoption' decision to 'Approve to Match'.