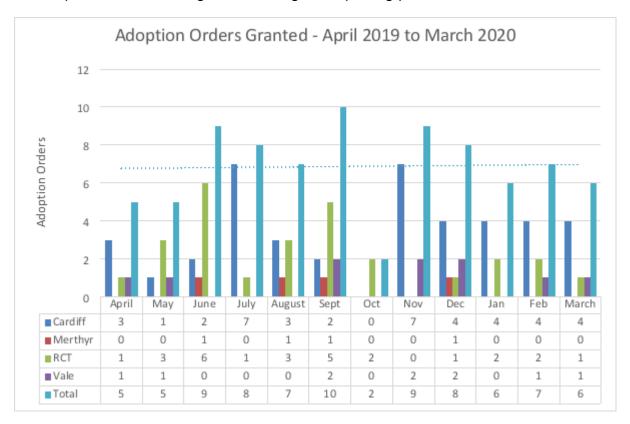

## **Adoption Orders**

82 Adoption Orders were granted during the reporting period.

Number of children Matched since April 2019 who have waited longer than 6 months (or 3 months for a relinquished child under 6 months of age) to progress from Should be Placed for Adoption decision to approve to Match