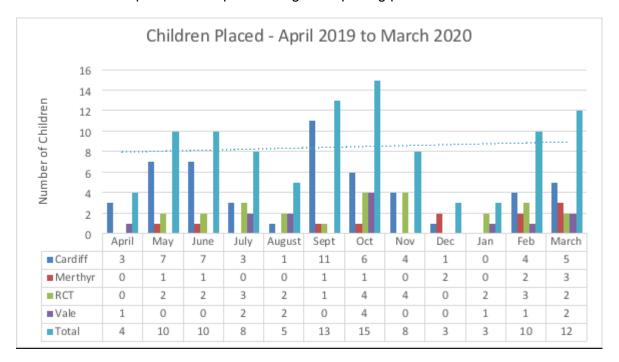

## **Children placed for Adoption**

101 children were placed in adoption during the reporting period.