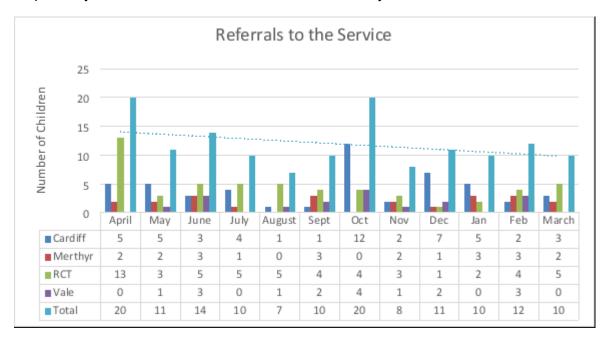

### **Children Referrals**

143 children were referred to VVC during the reporting period. On average 12 referrals were received each month with 38% and 35% of referrals received from RCT and Cardiff respectively. 15% of referrals were received from Merthyr and 12% from the Vale.