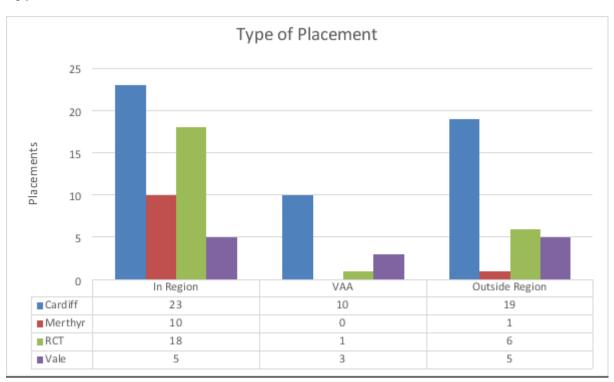

nted**

71 Placement Orders were granted during the reporting period with an average of 6 Placement Orders granted each month.



#### Children matched

98 children were matched with adopters during the period.



## **Children placed for Adoption**

101 children were placed in adoption during the reporting period.



## **Adoption Orders**

82 Adoption Orders were granted during the reporting period.



Number of children Matched since April 2019 who have waited longer than 6 months (or 3 months for a relinquished child under 6 months of age) to progress from Should be Placed for Adoption decision to approve to Match

79 of the 98 children matched had waited longer than 6 months to progress from a 'Should be placed for Adoption' decision to 'Approve to Match'.



# **Type of Placement**