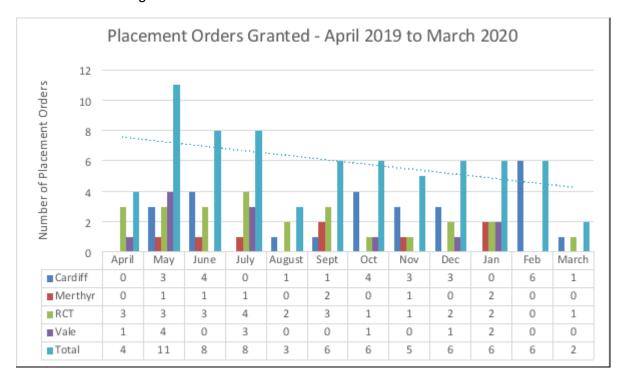

### **Placement Orders granted**

71 Placement Orders were granted during the reporting period with an average of 6 Placement Orders granted each month.