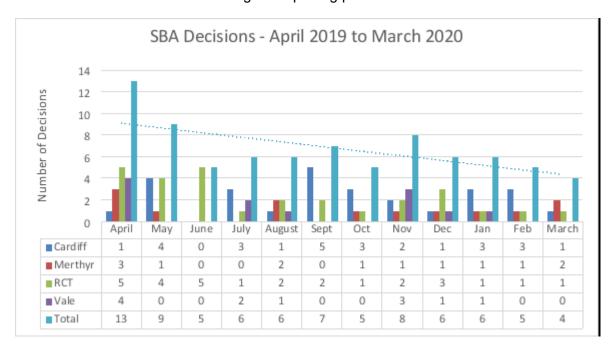

### 'Should be placed for Adoption' decisions

80 SBA decisions were made during the reporting period.