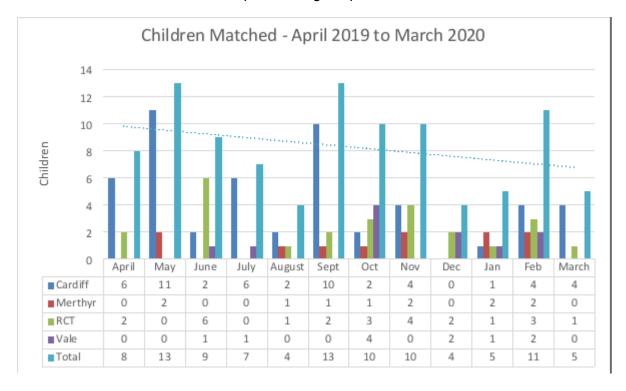

#### Children matched

98 children were matched with adopters during the period.

79 of the 98 children matched had waited longer than 6 months to progress from a 'Should be placed for Adoption' decision to 'Approve to Match'.